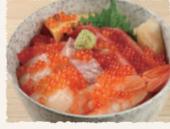

**SELECT ONE** 

KARAAGE Japanese style fried chicken

SEAWEED CRABBY TEMPURA Seaweed battered jumbo imitation crabstick tempura

AJI FRY Panko fried horse mackerel

MAGURO DON• Tuna sashimi served over rice

KAISEN IKURA DON Assorted sashimi & salmon roe served over sushi rice