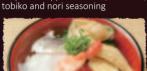

## SAKABAYASHI **BOSTON ROLL**

Avocado, cucumber, imitation crab mayo roll topped with tuna, avocado, tobiko and nori seasoning

\* Ice Cream

DRINK SET

Please choose one from the right.

Before placing your order, please inform your server if a person in your party has a food allergy.