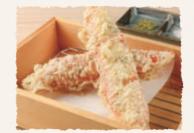

**SELECT ONE** 

KARAAGE Japanese style fried chicken

SEAWEED CRABBY TEMPURA Seaweed battered jumbo imitation crabstick tempura

AJI FRY Panko fried horse mackerel

MAGURO DON• Tuna sashimi served over rice

KAISEN IKURA DON Assorted sashimi & salmon roe served over sushi rice