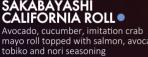

Seared bonito carpaccio style

FOOD ONLY

SWEET N SOUR CHICKEN FRIENDS Fried chicken with sweet soy sauce and tartar sauce

mayo roll topped with salmon, avocado, mayo roll topped with eel, avocado,

**Complimentary Vanilla** 