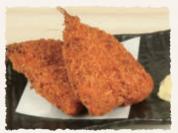

**SELECT ONE** 

KARAAGE Japanese style fried chicken

SEAWEED CRABBY TEMPURA Seaweed battered jumbo imitation crabstick tempura

AJI FRY Panko fried horse mackerel

MAGURO DON• Tuna sashimi served over rice

KAISEN IKURA DON Assorted sashimi & salmon roe served over sushi rice