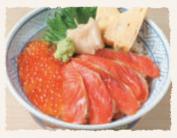

SALMON IKURA DON• Salmon & salmon roe served over sushi rice

🚺 Consuming raw or undercooked meats, poultry, seafood, shellfish, or eggs may increase your risk of foodborne illness. Before placing your order, please inform your server if a person in your party has a food allergy.