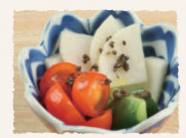

## Lunch Course Menu

**SELECT ONE** 

SPICY TOFU \*\*\*▲ Spicy tempura crunch served

over cold tofu

**LIGHTLY PICKLED** AFFAIR WITH TRUFFLES Tomato, daikon & cucumber with truffle oil and mushrooms

FOIE GRAS BY THE SEA Seared monkfish liver with ponzu